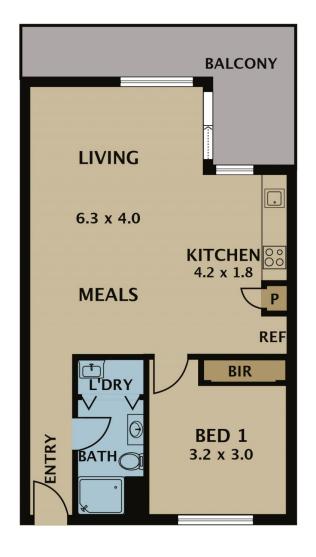

The one-bedroom with approximately 68sm2 of a combined living and terrace space, the apartment offers a light-filled open kitchen and living space and a fully tiled bathroom with European laundry. Keyless entry makes coming and going easy, and the building's lift allows access to the carpark, ground floor, and exclusive access to the gym. The building's audio-visual intercom ensures privacy and ease of access for residents and guests alike.

Disclaimer. Please note plans are indicative only and not drawn to exact scale. All dimensions are approximate. Potential buyers view the property in person.

305/8 Webb Road Airport West