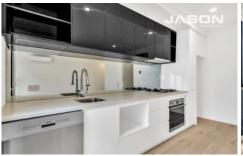

The one-bedroom with approximately 68sm2 of a combined living and terrace space, the apartment offers a light-filled open kitchen and living space and a fully tiled bathroom with European laundry. Keyless entry makes coming and going easy, and the building's lift allows access to the carpark, ground floor, and exclusive access to the gym. The building's audio-visual intercom ensures privacy and ease of access for residents and guests alike.

Oak timber floors, stone benchtops, and light and bright

For full version visit the website