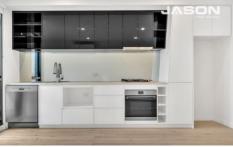

The one-bedroom with approximately 68sm2 of a combined living and terrace space, the apartment offers a light-filled open kitchen and living space and a fully tiled bathroom with European laundry. Keyless entry makes coming and going easy, and the building's lift allows access to the carpark, ground floor, and exclusive access to the gym. The building's audio-visual intercom ensures privacy and ease of access for residents and guests alike.

Oak timber floors, stone benchtops, and light and bright

For full version visit the website