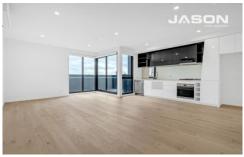

The one-bedroom with approximately 68sm2 of a combined living and terrace space, the apartment offers a light-filled open kitchen and living space and a fully tiled bathroom with European laundry. Keyless entry makes coming and going easy, and the building's lift allows access to the carpark, ground floor, and exclusive access to the gym. The building's audio-visual intercom ensures privacy and ease of access for residents and guests alike.

Oak timber floors, stone benchtops, and light and bright

For full version visit the website