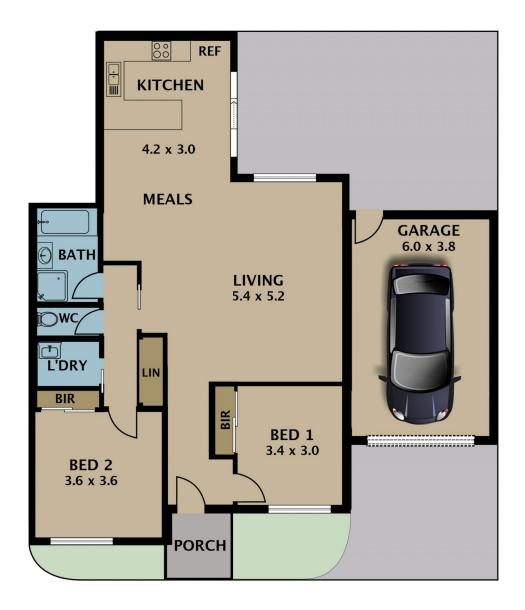

## 2/254 Melrose Drive TULLAMARINE VIC

Don't miss the opportunity to secure this unit in one of Melbourne's most established areas. Close to local amenities, parks, schools, and Westfield, it is sure to appeal to those looking to enter the market or investors looking for an easy-care unit with no extra expenses - move in and enjoy from day one.

Part of only 3 units in the complex, the property is set off the road for ultimate privacy. Comprising of two bedrooms with built-in robes, open plan living, meals, and kitchen area, one bath with separate toilet, a separate laundry, and a private courtyard, the home is ready for investors or first-time buyers alike.

Rich timber flooring and polished tiles throughout the main

2 📭 1 🖺 1 🗬

Type: Unit

**View :** https://www.jasonrealestate.com.au/sale/vic/north

/tullamarine/residential/unit/7330391

Jason Sassine 03 9338 6411