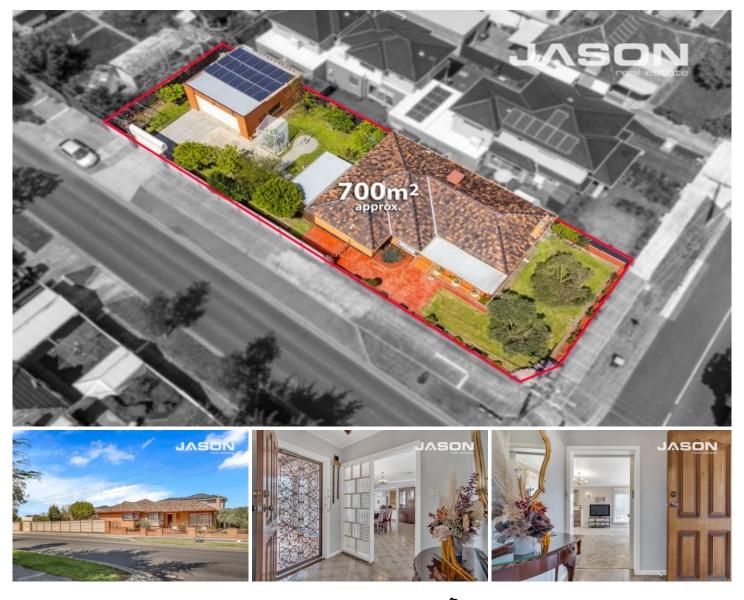

## **58 Valencia Street GLENROY VIC**

This elevated triple front brick veneer home under terracotta roof tile, set on a generous sized 700m2 corner block with all the potential for a young family to take advantages of this great family home.

Developer to Capitalise this corner property with the potential to build 4 street frontage townhouses (STCA).

Offering single level living, the home comprises of three bedrooms main with semi suite, updated bathroom, separate second toilet, central kitchen with dining/meals area, formal living area, expansive east facing covered timber deck, separate laundry, solid brick double garage plus side drive with remote garage door access and established garden.

## 3 🛤 2 🚰 2 🚘

| I | уре |    | : | House   |
|---|-----|----|---|---------|
| L | and | C: |   | 700 000 |

Land Size : 700 sqm View : https://www

: https://www.jasonrealestate.com.au/sale/vic /north/glenroy/residential/house/7330395