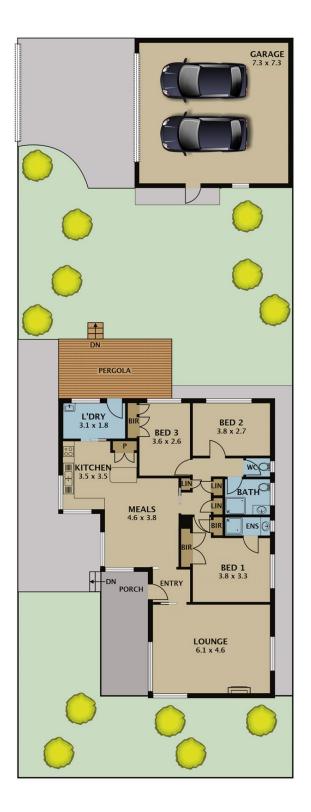

Developer to Capitalise this corner property with the potential to build 4 street frontage townhouses (STCA).

Offering single level living, the home comprises of three bedrooms main with semi suite, updated bathroom, separate second toilet, central kitchen with dining/meals area, formal living area, expansive east facing covered timber deck, separate laundry, solid brick double garage plus side drive with remote garage door access and established garden.

## 3 🛤 2 🚰 2 🚘

| I | уре |    | : | House   |
|---|-----|----|---|---------|
| L | and | C: |   | 700 000 |

Land Size : 700 sqm View : https://www

: https://www.jasonrealestate.com.au/sale/vic /north/glenroy/residential/house/7330395

Joseph Sassine 03 9304 1444

Jason Sassine 03 9338 6411

For full version visit the website

https://www.jasonrealestate.com.au

Disclaimer. Please note plans are indicative only and not drawn to exact scale. All dimensions are approximate. Potential buyers view the property in person.