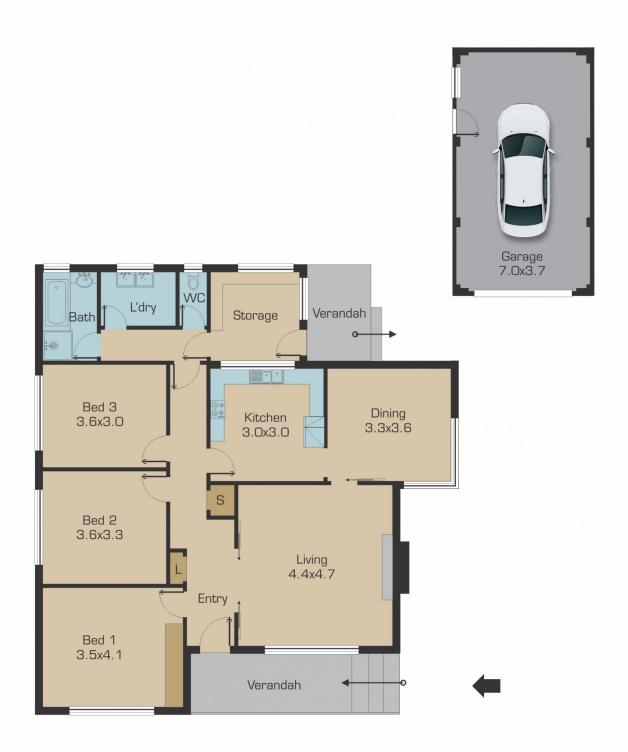

## 18 Birch Avenue Tullamarine VIC

Seize this outstanding opportunity to acquire a property overflowing with potential in the sought-after location of Tullamarine. Current application for 4 dwellings with the council (STCA). Set on a large 751m2 (approx.) flat block with 18.3m frontage and a depth of approx. 40.9m, there's plenty of scope to redevelop into 3-4 townhomes (STCA) that are in high demand in this area.

Disclaimer: Please note floor plans are indicative only not drawn to exact scale. All dimensions are approximate. Potential buyers should view the property in person.