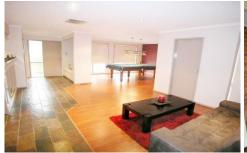

## 29 Piccadilly Court GREENVALE VIC

A fantastic opportunity to secure this attractive split level family residence designed to accommodate a large family or two families with entertainment in mind!

Set on a generous size allotment measuring 990m2 with a fantastic in ground heated pool, large undercover entertaining timber deck pergola with picturesque valley views, formal and informal living zones, dream size kitchen with modern appliances, 4 bedrooms, ensuite & WIR's to main bedroom, central bathroom and double garage with remote and internal access.

Downstairs: Fully self contained second home featuring a second kitchen, large bedroom with BIR's, meals area and large family living room.

Fitting include: gas ducted heating, evaporative cooling, alarm system, dishwasher and much more.