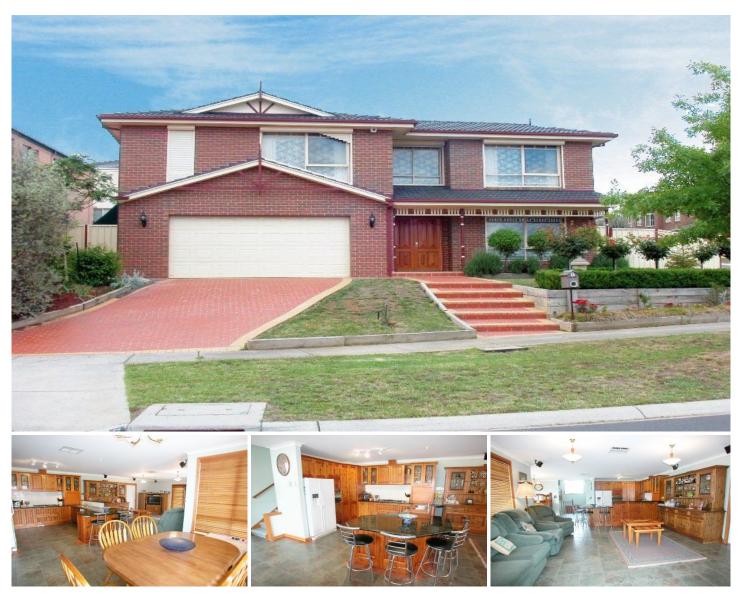

## 7 Stonebridge Way ATTWOOD VIC

Set on a generous 830 m2 approx. allotment amongst landscaped gardens this elevated and prestigious "Grollo Built Home" is positioned overlooking magnificent and uninterrupted lake views. Designed for the growing family this superior built split level residence features; an elegant formal living room, gourmet timber kitchen with granite finish and a large meals area plus a huge family room. Four bedrooms plus study, ensuite with spa, large double garage with internal access plus a separate second driveway leading to a lock up carport.

Quality fittings include: gas ducted heating, evaporative cooling, alarm system, gas hot plates, wall oven, dishwasher, vacuum maid, remote to garage, intercom and much more!

AH: Jason Sassine 0419 332 536 Auction Forthcoming