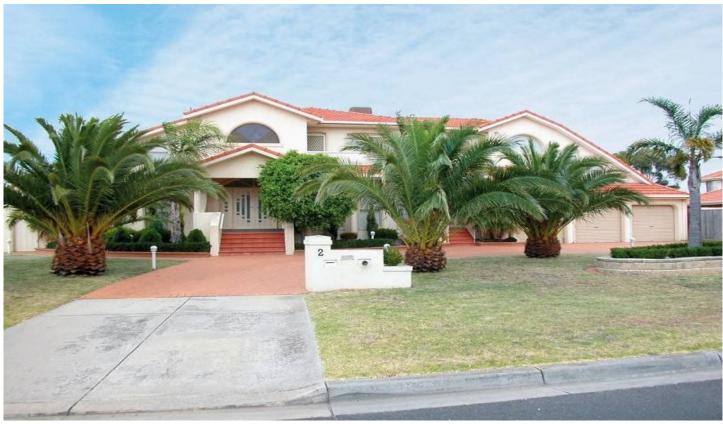

## 2 Elgin Court GREENVALE VIC

Located in the prestigious Haddington ward this grand two storey residence of generous proportions encompasses cutting edge luxury, style and quality.

Comprising: Grand entrance with porcelain tiles and superior polished floor boards throughout. Four double size bedrooms and a study plus a large separate guest room. Main with full ensuite plus a private office. Two further bathrooms and sauna. Step formal lounge room, separate dining room. Huge dream size kitchen with granite top, S/S appliances and walk in pantry. Large adjoining family/meals area plus a separate rumpus room with marble fire place and feature ceilings. Land 1600 m2 approx of landscaped gardens with a circular drive leading to a 3 car garage plus workshop.

Features Include: Ducted heating/cooling, computerise

5 🗀 3 🚔 3 😭

Type : House Land Size : 1600 sqm

View: https://www.jasonrealestate.com.au/sale/vic/north/greenvale/residential/house/7330418

Jason Sassine 03 9338 6411