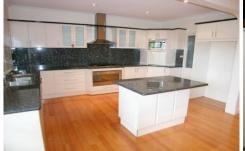

## 2 Elgin Court GREENVALE VIC

Located in the prestigious Haddington ward this grand two storey residence of generous proportions encompasses cutting edge luxury, style and quality.

Comprising: Grand entrance with porcelain tiles and superior polished floor boards throughout. Four double size bedrooms and a study plus a large separate guest room. Main with full ensuite plus a private office. Two further bathrooms and sauna. Step formal lounge room, separate dining room. Huge dream size kitchen with granite top, S/S appliances and walk in pantry. Large adjoining family/meals area plus a separate rumpus room with marble fire place and feature ceilings. Land 1600 m2 approx of landscaped gardens with a circular drive leading to a 3 car garage plus workshop.