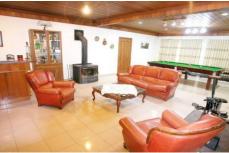

Comprising: Grand entrance foyers, formal lounge room, formal dining room, Blackwood timber kitchen overlooking a generous family meals area. Great entertaining rumpus/billiard room, guest room and study room. Upstairs features four double size bedrooms all with BIR's, full ensuite to main bedroom, balconies, central bathroom with spa plus a third bathroom downstairs. Huge four car garage plus side access leading to a huge shed.