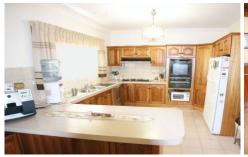

Comprising: Grand entrance foyers, formal lounge room, formal dining room, Blackwood timber kitchen overlooking a generous family meals area. Great entertaining rumpus/billiard room, guest room and study room. Upstairs features four double size bedrooms all with BIR's, full ensuite to main bedroom, balconies, central bathroom with spa plus a third bathroom downstairs. Huge four car garage plus side access leading to a huge shed.