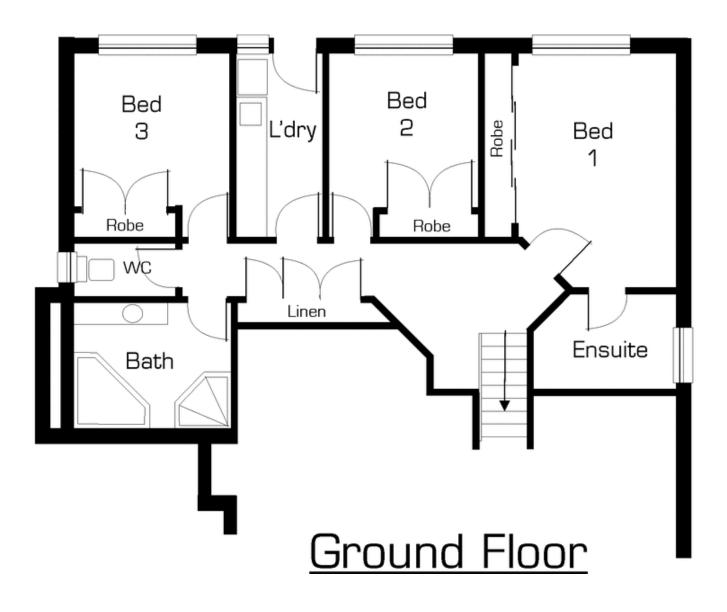

## 7 Eden Place GREENVALE VIC

Set on a generous 1500 m2 approx. of magnificent landscaped gardens this attractive and deceivingly large tri-level brick veneer residence gives you an immediate wow factor from the moment you step inside this home. This stylish and affordable home comprises of separate entry with high ceilings and timber floors throughout. 3 excellent size bedrooms (BIR's) plus study, formal lounge room with cathedral ceilings and jet master fire place, formal dining room, gourmet kitchen with ample cupboards space, adjoining meals area plus large family room. Central bathroom with corner spa, roomy laundry, second toilet plus a fantastic timber deck out door are overlooking breathtaking gardens and views. Double garage with remote access all set and secluded in a quite court location. Quality fittings include: gas ducted heating,