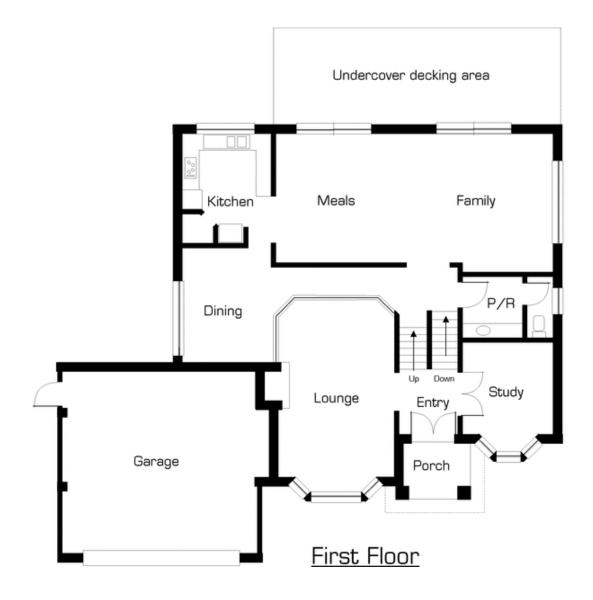

## 7 Eden Place GREENVALE VIC

Set on a generous 1500 m2 approx. of magnificent landscaped gardens this attractive and deceivingly large tri-level brick veneer residence gives you an immediate wow factor from the moment you step inside this home. This stylish and affordable home comprises of separate entry with high ceilings and timber floors throughout. 3 excellent size bedrooms (BIR's) plus study, formal lounge room with cathedral ceilings and jet master fire place, formal dining room, gourmet kitchen with ample cupboards space, adjoining meals area plus large family room. Central bathroom with corner spa, roomy laundry, second toilet plus a fantastic timber deck out door are overlooking breathtaking gardens and views. Double garage with remote access all set and secluded in a quite court location. Quality fittings include: gas ducted heating,