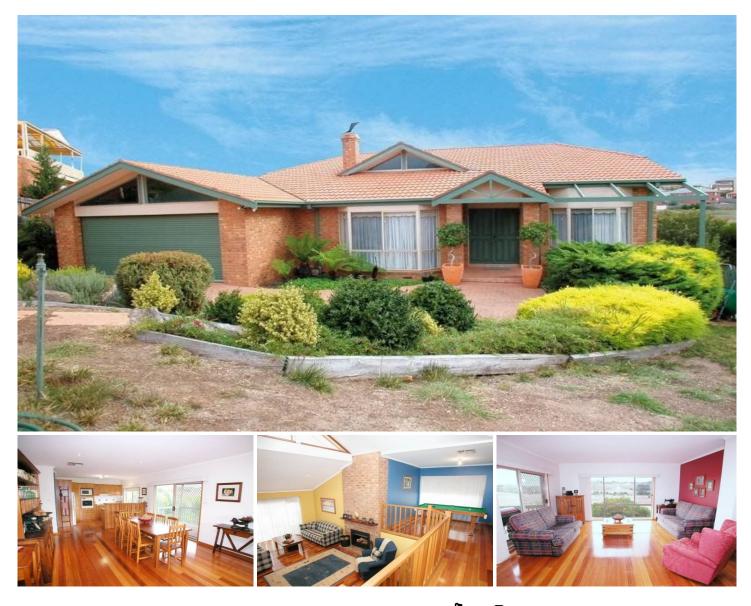

## 7 Eden Place GREENVALE VIC

Set on a generous 1500 m2 approx. of magnificent landscaped gardens this attractive and deceivingly large tri-level brick veneer residence gives you an immediate wow factor from the moment you step inside this home. This stylish and affordable home comprises of separate entry with high ceilings and timber floors throughout. 3 excellent size bedrooms (BIR's) plus study, formal lounge room with cathedral ceilings and jet master fire place, formal dining room, gourmet kitchen with ample cupboards space, adjoining meals area plus large family room. Central bathroom with corner spa, roomy laundry, second toilet plus a fantastic timber deck out door are overlooking breathtaking gardens and views. Double garage with remote access all set and secluded in a quite court location. Quality fittings include: gas ducted heating,