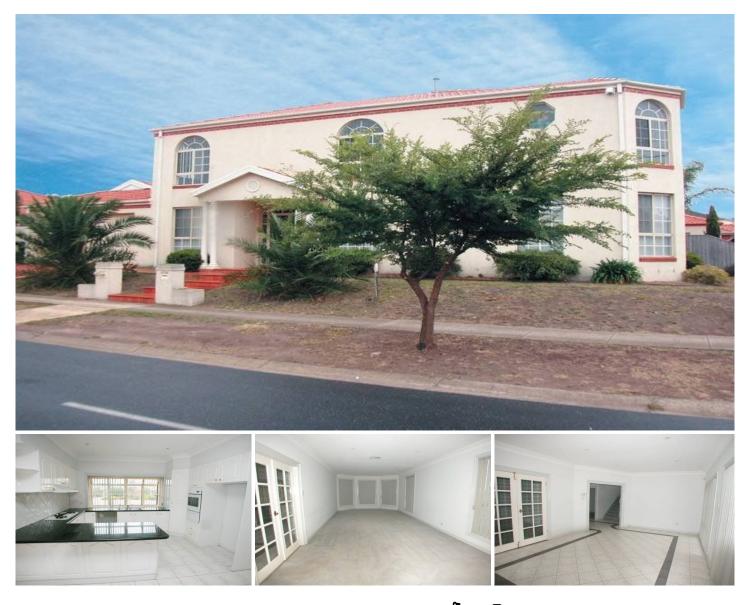

## 208 Greenvale Drive GREENVALE VIC

Situated on a corner allotment this double storey resident's offers low maintains plus the space and comfort for the young growing family. Upstairs offers 4 excellent size bedrooms (all with BIR's), main with full ensuite and WIR, open family retreat area and a bright central bathroom. Downstairs offeres separate tiled entry, separate study/5th bedroom, a huge lounge / dining room, well-appointed kitchen overlooking a meals / family area, powder room, roomy laundry and a 4 car brick garage with internal access and rear access.

Other features include: all fixed floor covering, electric light fittings, gas hot plates, rangehood, wall oven, gas ducted heating, vertical blinds, vacuum maid, remote to garage and much more.

## 5 🛤 2 🚰 4 🚘

Type : House

View : https://www.jasonrealestate.com.au/sale/vic/north /greenvale/residential/house/7330462

Joseph Sassine 03 9304 1444