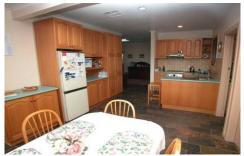

## 1190 Somerton Road GREENVALE VIC

Here is your chance to secure this magnificent property offering a safe haven from city pressures and surrounded by picturesque views. An Australian Homestead designed by architect Colin Brandy, this cedar home with colour bond roof sits on approximately 5 acres of land and is only 20 minutes from the CBD, and opposite Woodlands National Park. Comprising: 4 bedrooms plus study all with BIR's, master with ensuite, formal lounge/dining combination, a modern timber kitchen adjoining meals area, centrally located bathroom, roomy laundry plus SSR. Five acres of extensive gardens with established trees and fully serviced with town water plus recycled tank with pump. Other features include: stables, hay shed, large machinery shed, day yards, lockup garage with remote and much more. Fixtures and fittings include; ducted heating, evaporative