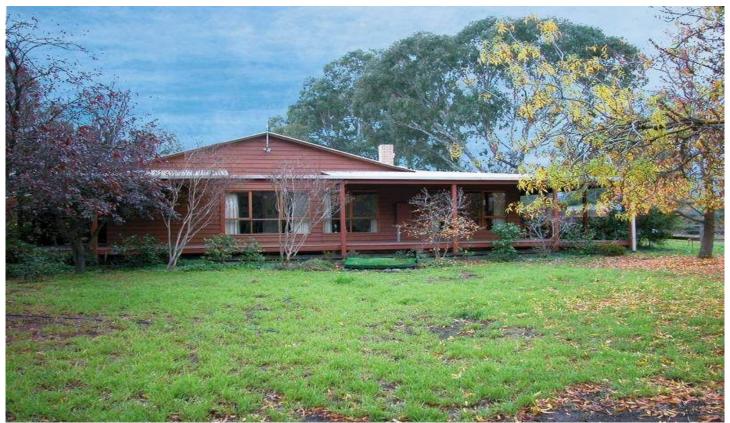

## 1190 Somerton Road GREENVALE VIC

Here is your chance to secure this magnificent property offering a safe haven from city pressures and surrounded by picturesque views. An Australian Homestead designed by architect Colin Brandy, this cedar home with colour bond roof sits on approximately 5 acres of land and is only 20 minutes from the CBD, and opposite Woodlands National Park. Comprising: 4 bedrooms plus study all with BIR's, master with ensuite, formal lounge/dining combination, a modern timber kitchen adjoining meals area, centrally located bathroom, roomy laundry plus SSR. Five acres of extensive gardens with established trees and fully serviced with town water plus recycled tank with pump. Other features include: stables, hay shed, large machinery shed, day yards, lockup garage with remote and much more. Fixtures and fittings include; ducted heating, evaporative