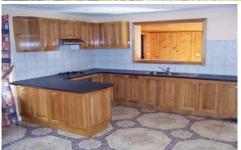

## 76 Roebourne Crescent CAMPBELLFIELD VIC

Set in the peaceful serene location moments from parks, shopping centers and freeways, this delightful home creates the ideal family setting. Three bedrooms with (BIR's), timber kitchen with stainless steel appliances, overlooking a fantastic sized family meals area, separate lounge room and also a huge sunroom. Centrally located bathroom with spa bath. At the rear is a fantastic sized garage with second kitchen, outdoor and toilet.

This home has lots to offer, fixtures and fittings include: all fixed floor coverings, ducted heating, split system air conditioner, gas cook top, under bench oven, range hood, hot water service and much more. Inspect now.