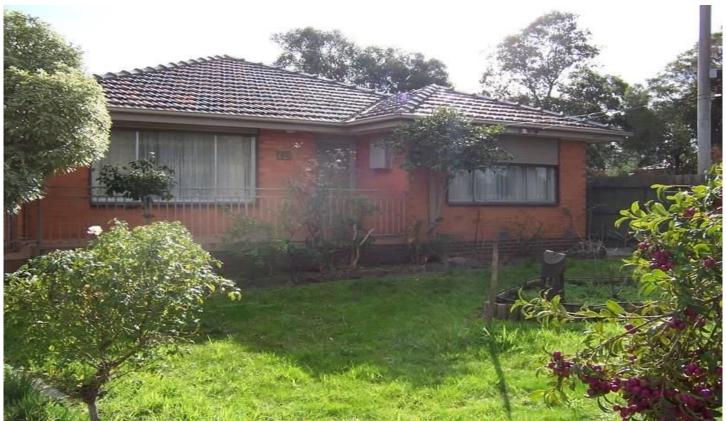

## 76 Roebourne Crescent CAMPBELLFIELD VIC

Set in the peaceful serene location moments from parks, shopping centers and freeways, this delightful home creates the ideal family setting. Three bedrooms with (BIR's), timber kitchen with stainless steel appliances, overlooking a fantastic sized family meals area, separate lounge room and also a huge sunroom. Centrally located bathroom with spa bath. At the rear is a fantastic sized garage with second kitchen, outdoor and toilet.

This home has lots to offer, fixtures and fittings include: all fixed floor coverings, ducted heating, split system air conditioner, gas cook top, under bench oven, range hood, hot water service and much more. Inspect now.