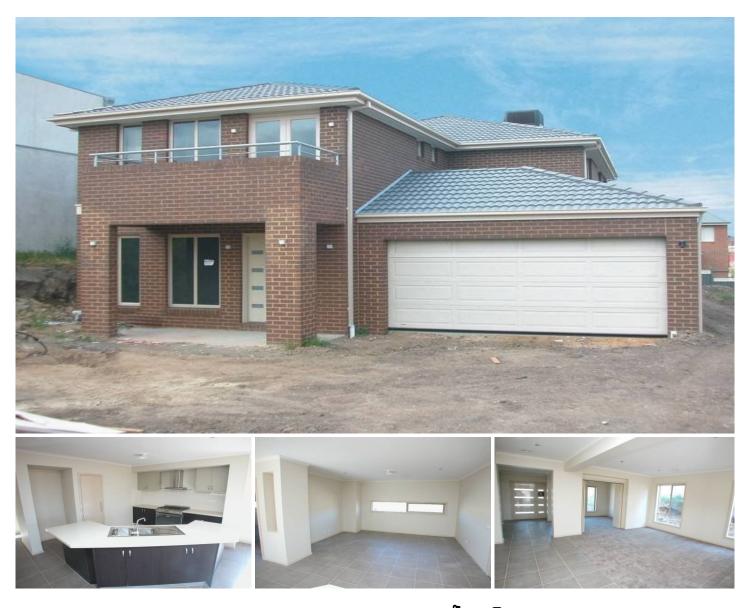

## 59 Helmsdale Crescent GREENVALE VIC

Add your touch to this immaculate double storey home which has been built in a peaceful and quiet location situated in the exclusive 'Shannon Rise Estate' within walking distance to parklands and lakes.

Offering a luxurious open plan living, formal lounge room, modern kitchen with granite bench tops, adjoining is a meals and family area, separate rumpus/theatre room, 4 good size bedrooms plus study, master with full ensuite and WIR, high ceilings, roomy laundry, large pergola great for entertaining and double brick garage with internal access.