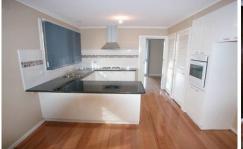

Comprising: 3 bedrooms plus study, master with full ensuite, excellent sized lounge/dining combination with polished floor boards, beautifully renovated modern kitchen meals area, updated bathroom with SSR, generous sized laundry and immaculate backyard with side driveway leading to a brick garage.

Fixtures & fittings include: all fixed floor coverings, electric light fittings, window furnishings, ducted heating, range hood, gas cook top, under bench oven, hot water service and much more.

It doesn't get any better than this, ring now to avoid disappointment as this will not last.