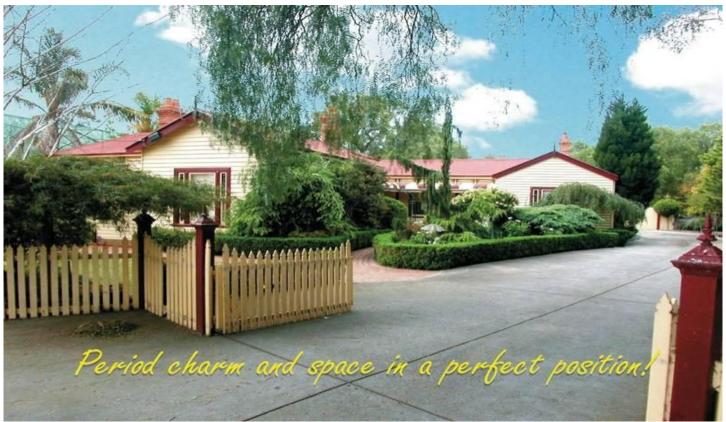

## **WESTMEADOWS**

In one of Westmeadows most attractive positions, this splendidly extended circa 1895 Victorian home offers a rare combination of qualities and potential. From its front picket fence through to the beautifully manicured gardens this crown jewel is a delight to inspect.

Retaining its period charm this home features 11ft high ceilings with roses and cornices, arch in the wide passage, Baltic boards together with gas ducted heating and fireplaces all 4 bedrooms.

It features a marvellous open plan family room and meals area with a log fire, gourmet timber kitchen, and central bathroom, entertaining 8 person indoor spa, two toilets and internal laundry plus a large brick workshop.