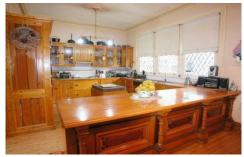

Retaining its period charm this home features 11ft high ceilings with roses and cornices, arch in the wide passage, Baltic boards together with gas ducted heating and fireplaces all 4 bedrooms.

It features a marvellous open plan family room and meals area with a log fire, gourmet timber kitchen, and central bathroom, entertaining 8 person indoor spa, two toilets and internal laundry plus a large brick workshop.