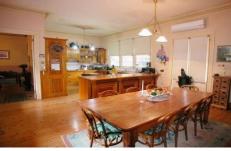

Retaining its period charm this home features 11ft high ceilings with roses and cornices, arch in the wide passage, Baltic boards together with gas ducted heating and fireplaces all 4 bedrooms.

It features a marvellous open plan family room and meals area with a log fire, gourmet timber kitchen, and central bathroom, entertaining 8 person indoor spa, two toilets and internal laundry plus a large brick workshop.