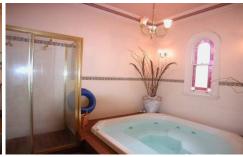

Retaining its period charm this home features 11ft high ceilings with roses and cornices, arch in the wide passage, Baltic boards together with gas ducted heating and fireplaces all 4 bedrooms.

It features a marvellous open plan family room and meals area with a log fire, gourmet timber kitchen, and central bathroom, entertaining 8 person indoor spa, two toilets and internal laundry plus a large brick workshop.