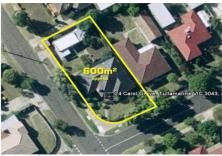

## 24 Carol Grove TULLAMARINE VIC

Situated in Tullamarine's most sought after locations this brick veneer home has lots to offer.

Comprising: 3 Excellent sized bedrooms with polished floor boards throughout, great sized lounge room, convenient sized kitchen with plenty of cupboard space, overlooking a great sized meals area, centrally located bathroom with SSR, roomy laundry, separate toilet, excellent sized corner allotment with the potential to be subdivided (STCCA) lockup garage and more. This home definitely offers great potential.