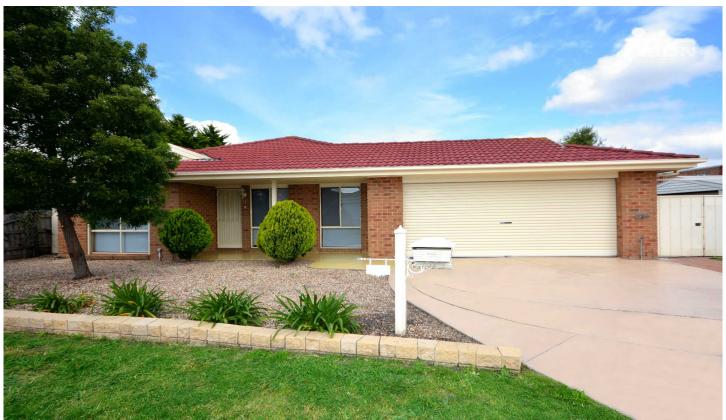

## 36 Stainsby Crescent ROXBURGH PARK VIC

Upon entering this magnificent home you will instantly appreciate the presentation and lifestyle features this home has to offer.

Set on a generous 670 sq. m approx. allotment and conveniently located within walking distance to schools, Roxbugh Park shopping centre, parks and train station, this appealing home features; formal and informal living zones including lounge room and separate family room, a superior timber kitchen with huge walk in pantry and modern appliances. 3 great size bedroom (BIRs) plus study/4th bedroom, full ensuite to master bedroom, central bathroom, roomy laundry and double garage.

Step outside to a low maintenance backyard with an impressive detached games room/workshop with kitchenette suitable for a hairdressing salon or any other

3 🚐 2 🔓 2 🖨

Land Size : 670 sqm

View : https://www.jasonrealestate.com.au/sale/vic