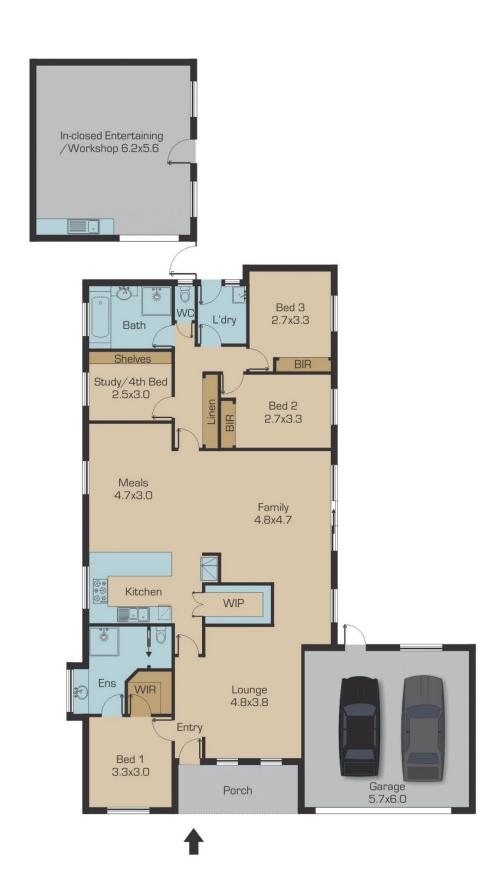

## 36 Stainsby Crescent ROXBURGH PARK VIC

Upon entering this magnificent home you will instantly appreciate the presentation and lifestyle features this home has to offer.

Set on a generous 670 sq. m approx. allotment and conveniently located within walking distance to schools, Roxbugh Park shopping centre, parks and train station, this appealing home features; formal and informal living zones including lounge room and separate family room, a superior timber kitchen with huge walk in pantry and modern appliances. 3 great size bedroom (BIRs) plus study/4th bedroom, full ensuite to master bedroom, central bathroom, roomy laundry and double garage.

Step outside to a low maintenance backyard with an impressive detached games room/workshop with kitchenette suitable for a hairdressing salon or any other

3 🚐 2 🔓 2 🖨

Land Size : 670 sqm

View : https://www.jasonrealestate.com.au/sale/vic

/north/roxburgh-park/residential/house/7330

548

Romeo Sassine 03 9338 6411

Disclaimer: Please note floor plans are indicative only not drawn to exact scale. All dimensions are approximate. Potential buyers should view the property in person.