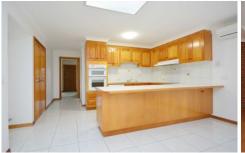

## 36 Stainsby Crescent ROXBURGH PARK VIC

Upon entering this magnificent home you will instantly appreciate the presentation and lifestyle features this home has to offer.

Set on a generous 670 sq. m approx. allotment and conveniently located within walking distance to schools, Roxbugh Park shopping centre, parks and train station, this appealing home features; formal and informal living zones including lounge room and separate family room, a superior timber kitchen with huge walk in pantry and modern appliances. 3 great size bedroom (BIRs) plus study/4th bedroom, full ensuite to master bedroom, central bathroom, roomy laundry and double garage.