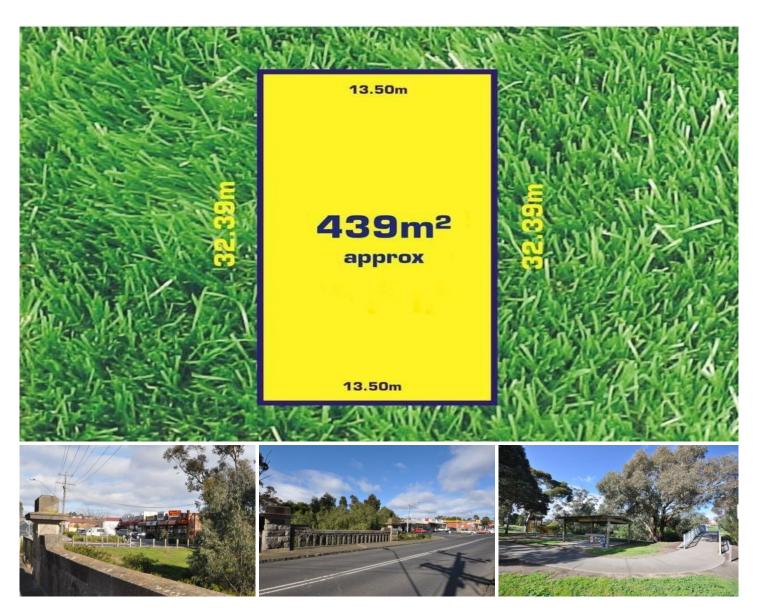

## 27 Coghill Street WESTMEADOWS VIC

Builders, developers and home buyers take note... unique parcel of land in the heart of Westmeadows Village with only walking distance to schools, shops and transport allows you to build your dream home with a total area of 439m2 surrounded by a country setting and so close to Melbourne CBD this vacant allotment has lots to offer. Be quick and register your interest because this could be the last time an opportunity like this present itself. Act now!

AH: Pierre Hadchiti 0438-332-890

Type : Land Land Size : 439 sqm

View : https://www.jasonrealestate.com.au/sale/vic

/north/westmeadows/residential/land/73305

62