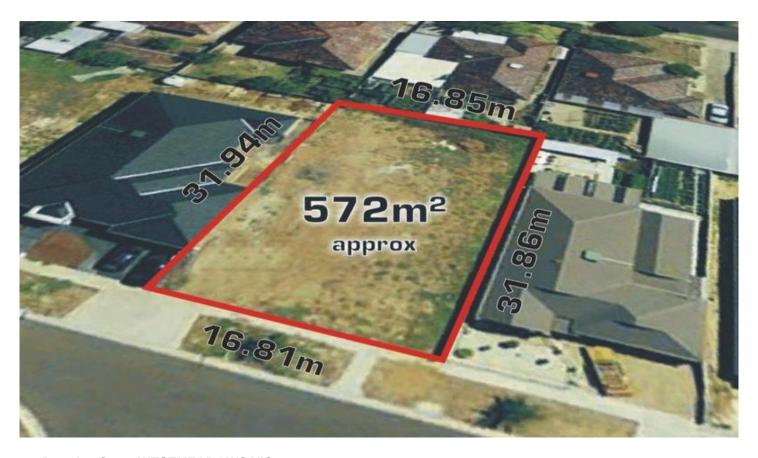

## 28 Douglas Court WESTMEADOWS VIC

This dream size vacant allotment measures approximately 572m2 and is situated in a prime pocket of Westmeadows and only a stones throw from parks, shops, and public transport whilst only 16km approximately from Melbourne's CBD.