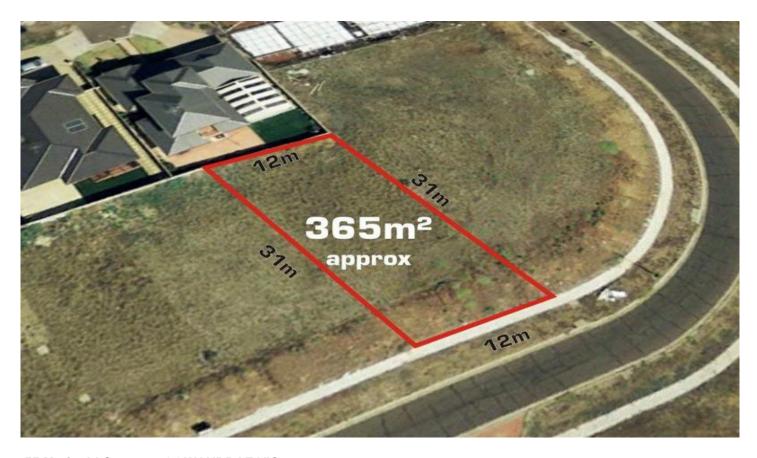

## 55 Marigold Crescent GOWANBRAE VIC

Why settle for second best when you can build your own dream home and indulge with uninterrupted panoramic views from a magnificent 365m2 hill top block!! Famous for some simply stunning homes, Gowanbrae is more popular than ever. Just minutes from everything you could need, feel at ease knowing you have Public transport, Parks, Schools, Airport West Shopping Centre, Essendon DFO, Keilor Road precinct, Melbourne Airport and all major freeway access at your finger tips while only 13 kms from Melbourne's CBD.

All that plus an affordable price to go, you'd be mad to consider buying brand new anywhere else!

AH: Pierre Hadchiti - 0438 332 890

Type : Land Land Size : 365 sqm

View : https://www.jasonrealestate.com.au/sale/vic /north/gowanbrae/residential/land/7330564