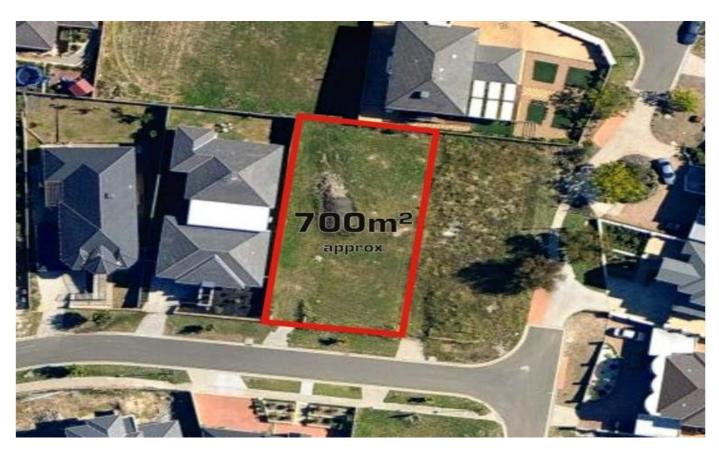

Rest assure all the important amenities for the family are close by with uninterrupted views, the block is a comfortable size measuring 700m2 (approx) sitting proudly on the high side of the court and only has a gradual incline to the back of the block, saving you from costly excavations allowing you to utilize all of your land.