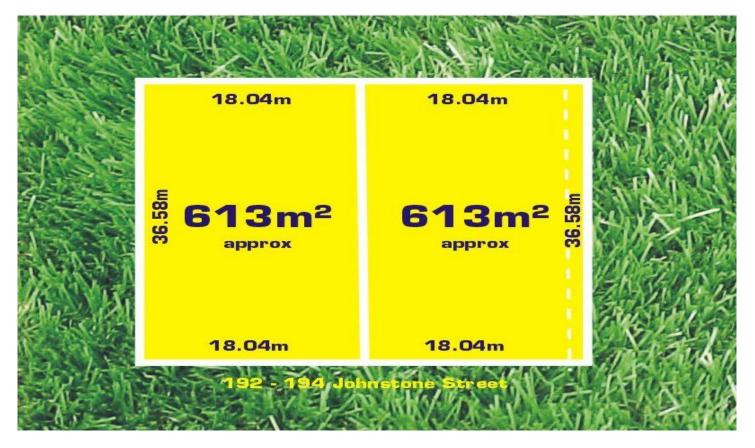

## 192-194 Johnstone Street WESTMEADOWS VIC

Here is your chance to secure two separate allotments each measuring 613m2 with a total combined area of 1,226m2 approx. An ideal opportunity to build you dream home amongst established and large quality built homes or develop as a multi unit site (STCA). Buy one or buy both the choice is yours, but be quick this won't last!