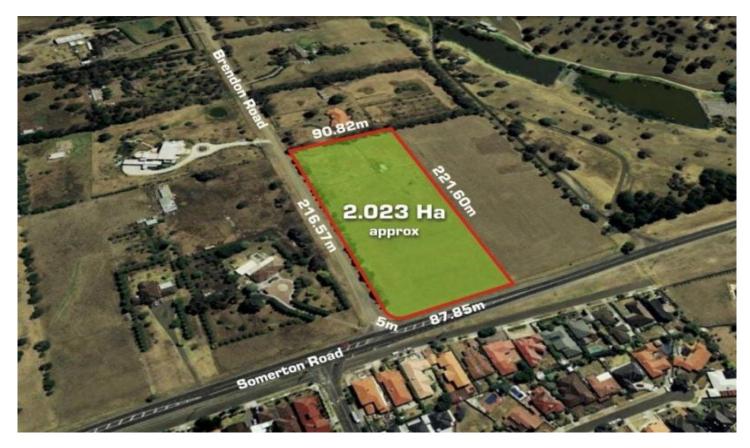

## 660 Somerton Road GREENVALE VIC

Set on a generous corner allotment measuring 2.023 hectares (20,519 sq. metres approx. or 5 acres approx.) this magnificent allotment presents an exceptionally unique opportunity to secure one of the very few corner blocks available within

the Greenvale Central Precinct Structure Plan for subdivision potential (STCA). With a street frontage to Somerton road

this magnificent flat allotment opens a great potential for residential subdivision (STCA) with an opportunity to attract big name service stations/convenience stores or fast food retails all subject to council approval.