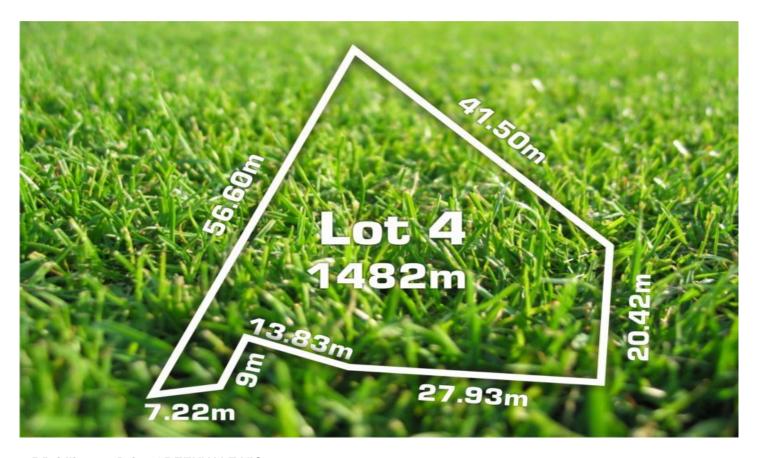

## 25 Bridlington Drive GREENVALE VIC

A rare and Blue Chip Opportunity to secure this Premier vacant allotment measuring 1,482 sq. approx. and positioned in a

quiet court location overlooks the prestigious Lynton Heights Estate, Greenvale.

Type : Land Land Size : 1452 sqm

**View** : https://www.jasonrealestate.com.au/sale/vic/north/greenvale/residential/land/7330582

Jason Sassine 03 9338 6411