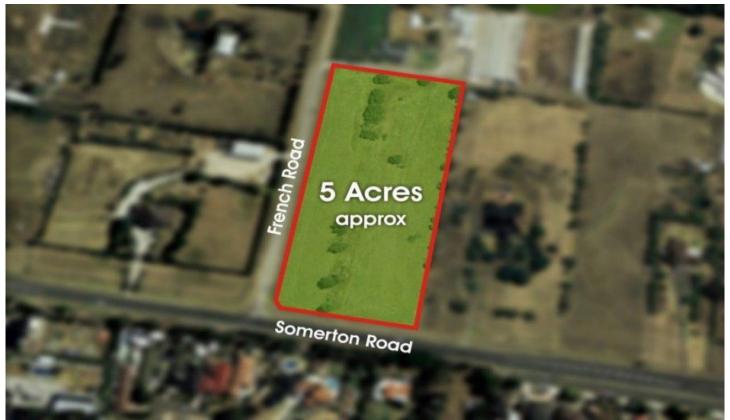

## 700 Somerton Road GREENVALE VIC

Set on a generous corner allotment measuring 2.023 hectares (20,333 sq. metres approx. or 5 acres approx.) this magnificent allotment presents an exceptionally unique opportunity to secure one of the very few corner blocks available within

the Greenvale Central Precinct Structure Plan for subdivision potential (STCA). With a street frontage to Somerton road

this magnificent flat allotment opens a great potential for residential subdivision (STCA) with an opportunity to attract big name service stations/convenience stores or fast food retails all subject to council approval.