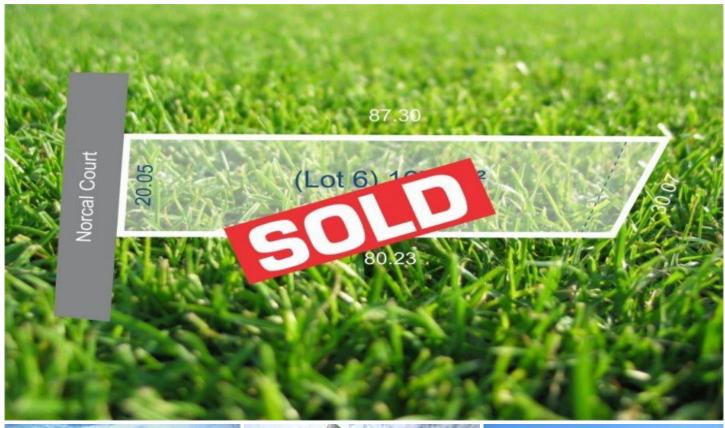

## **Lot 6 Norcal Court GREENVALE VIC**

This magnificent vacant lot measures 1,675 square meters with 20.05 meters wide frontage presents a golden opportunity to secure the last pieces of the land puzzle within the established and most prestigious and popular pocket of Greenvale overlooking a valley.