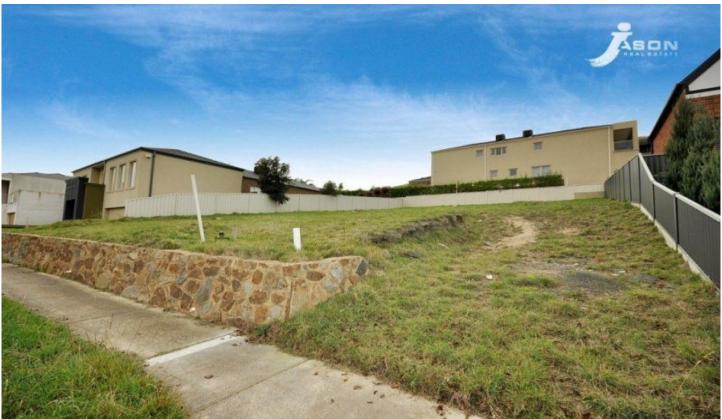

## 18 Clare Boulevard GREENVALE VIC

Want to build your dream home?

NOW the opportunity is there waiting for you with this magnificent block of land measuring 665m2 approx. with a 19m approx frontage and located in one of Shannon Rise's most sought after locations, with an easy access to the main road (Somerton Road) and short distance to the local schools, shops and transport.