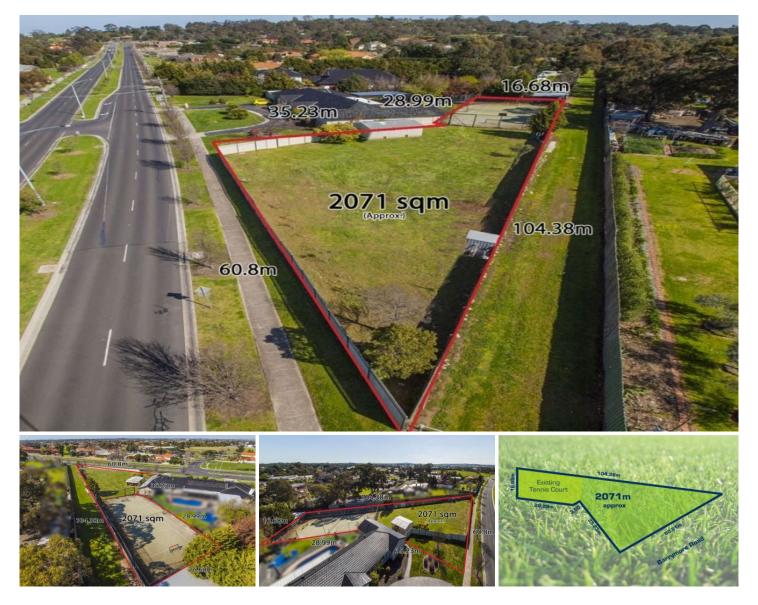

## 2/9 Barrymore Road GREENVALE VIC

Located in the prestigious Barrymore pocket of Greenvale, this flat land measuring over 1/2 an acre (2,071 sq. metres approx.) features a full size Tennis Court and presents a golden opportunity not to be missed! With a wide 60.8 metres frontage and a full size Tennis Court at the rear this flat allotment has plenty of room to build your dream home in one of Greenvale's most prestigious and sought after locations.