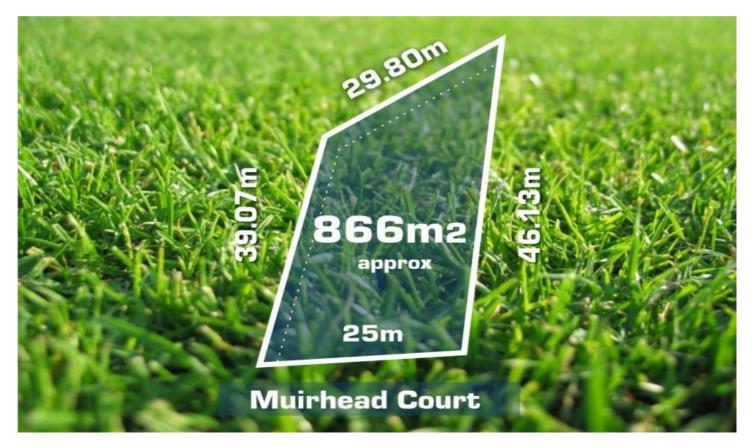

This elevated block with a 25 meter frontage presents a great opportunity to build the home of your dreams in one of Greenvale's most prestigious and exclusive locations! With amazing views and all services available, this 866m2 (approx.) block will suit your dream you have in mind! Call today for more information;