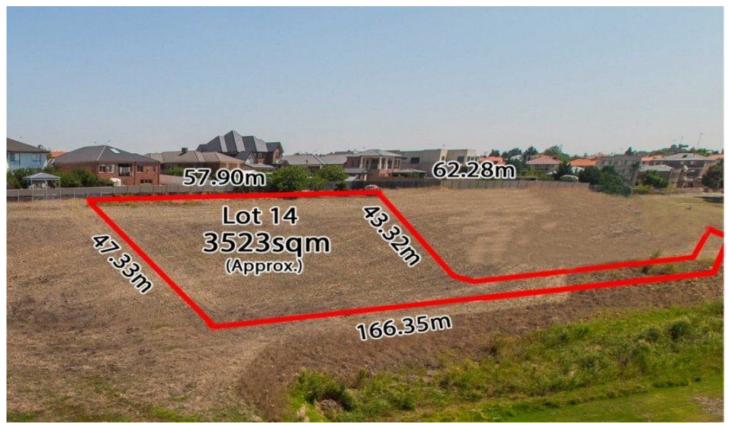

## 14/9 Norcal Court GREENVALE VIC

This premium vacant lot measuring 3,523 square meters present a golden opportunity to secure the last pieces of the land puzzle within the established and most prestigious and popular pocket of Greenvale.

Type : Land Land Size : 3523 sqm

View : https://www.jasonrealestate.com.au/sale/vic /north/greenvale/residential/land/7330600

Joseph Sassine 03 9304 1444