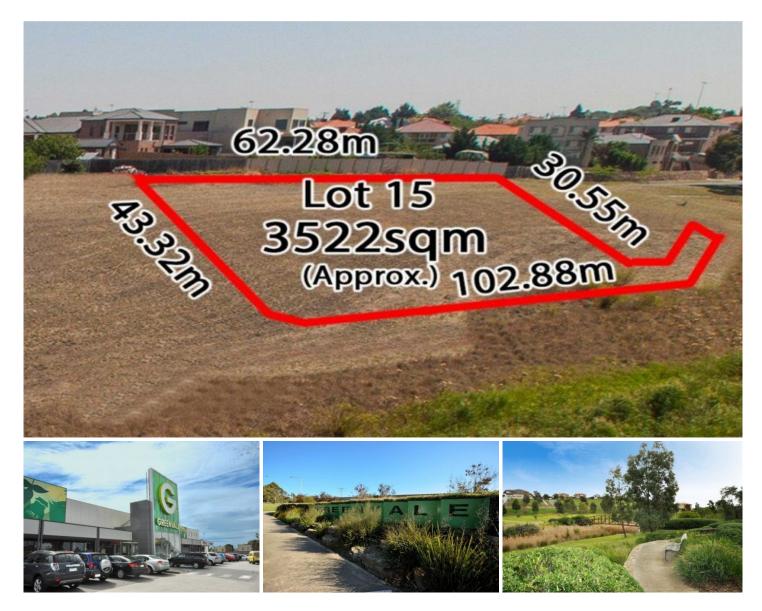

## **15/9 Norcal Court GREENVALE VIC**

This premium vacant lot measuring 3,522 square meters present a golden opportunity to secure the last pieces of the land puzzle within the established and most prestigious and popular pocket of Greenvale.

| Туре | : Land |
|------|--------|
|------|--------|

Land Size : 3522 sqm View : https://www

: https://www.jasonrealestate.com.au/sale/vic /north/greenvale/residential/land/7330601

Joseph Sassine 03 9304 1444