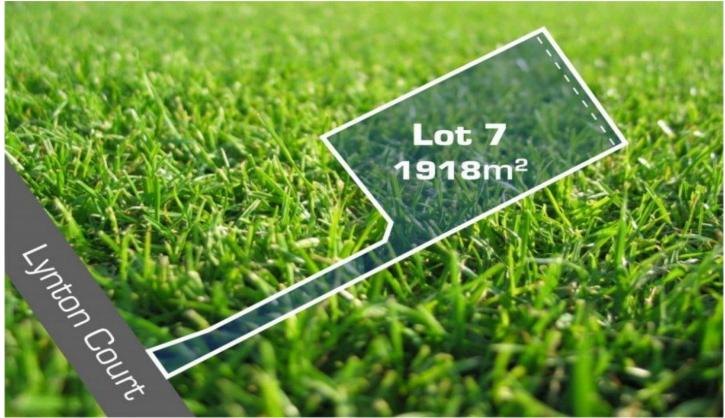

## 7/39 Lynton Court GREENVALE VIC

Successfully SOLD Jason Real Estate.... THINKING OF SELLING CALL JAMES MOKDSI ON 0416 671 211 today!!

This magnificent elevated allotment measuring 1,918 sq m approx. in a Lynton Heights Estate offers great opportunity to build your dream home with plenty of room to add pool and still have ample backyard space. Capturing scenic views of the Greenvale Reservoir and great parklands, this rare gem is only minutes from schools, shops and transport.