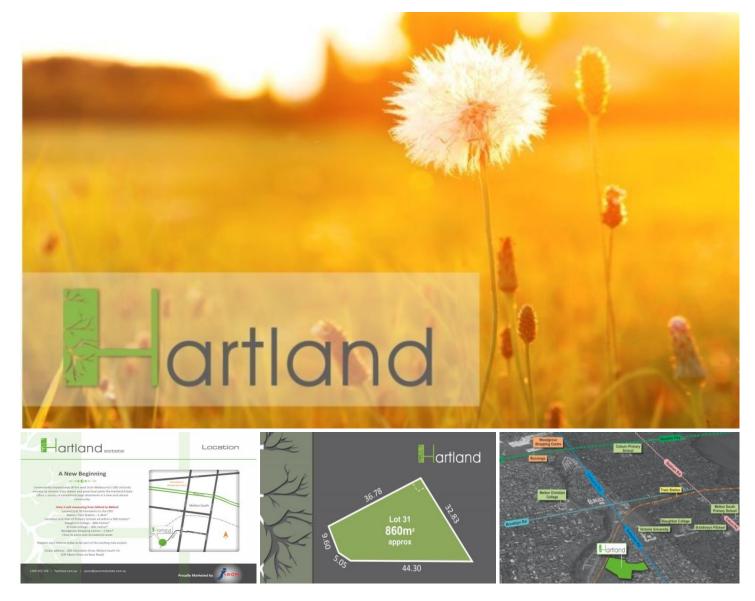

## 31/20A Clarendon Drive MELTON SOUTH VIC

Conveniently situated only 30 km west from Melbourne's CBD and only minutes to schools, train station and great local parks the Hartland Estate offers a variety of exceptional large allotments in a new and vibrant community.

?Premium vacant lots measuring f860m2
?Located just 30 kilometers to the CBD
?Melton Train Station - 1.4km\*
?Excellent Selection of Primary Schools all within a 900 meters\*
?Staughton College - 800 meters\*
?Victoria University - 400 meters\*
?Woodgrove Shopping Center - 2.9km\*
?Close to parks and recreational areas
?\*Approx