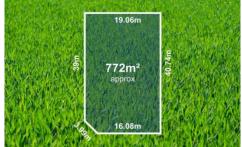

## 11 Bateman Street ATTWOOD VIC

Located in the sought after and prestigious 'Campbridge Gardens Estate', this magnificent corner allotment measuring 772 sq. m approx. is positioned in the popular front pocket of the Estate and features an exceptional 19 meter approx. frontage to 'Bateman Street' and a 40 meters approx. depth along 'Trinity Boulevard'.

This spectacular corner allotment presents a golden opportunity for the lucky family to secure a prime piece of real estate and build their dream family home with split level features and other unlimited potential (STCA) amongst prestigious million dollars mansions!