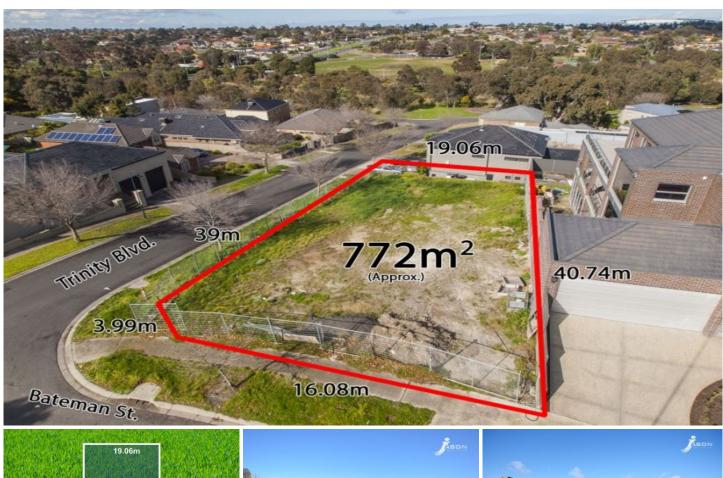

## 11 Bateman Street ATTWOOD VIC

Located in the sought after and prestigious 'Campbridge Gardens Estate', this magnificent corner allotment measuring 772 sq. m approx. is positioned in the popular front pocket of the Estate and features an exceptional 19 meter approx. frontage to 'Bateman Street' and a 40 meters approx. depth along 'Trinity Boulevard'.

This spectacular corner allotment presents a golden opportunity for the lucky family to secure a prime piece of real estate and build their dream family home with split level features and other unlimited potential (STCA) amongst prestigious million dollars mansions!