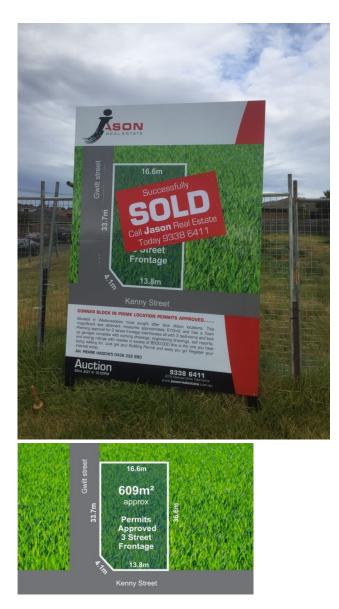

## 23 Kenny Street WESTMEADOWS VIC

Situated in Westmeadows most sought after blue ribbon locations. This magnificent size allotment measures approximately 610m2 and has a Town Planning approval for 3 street frontage townhouses all with 3 bedrooms and lock up garages complete with working drawings, engineering drawings, soil reports, and energy ratings with resales in excess of \$500,000 this is the one you have being waiting for. Just get your Building Permit and away you go! Register your interest today.