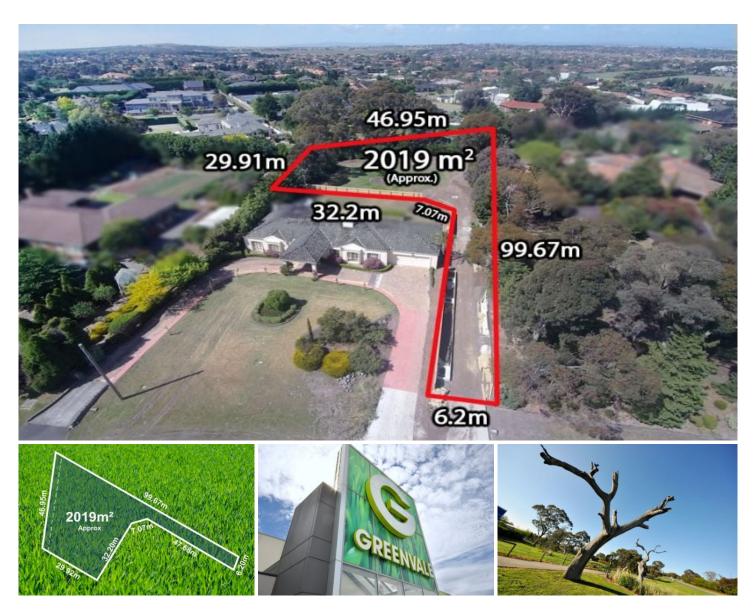

## 2/9 Queensferry Place GREENVALE VIC

A golden opportunity has presented itself in the Blue Chip location of QUEENSFERRY PLACE, Greenvale.

Situated amongst Impressive and Prestigious million dollars homes this magnificent vacant allotment measures over half an acre (2,019 sq. meters approx.) allowing you to build your dream home with unlimited potential (STCA). With all services available this magnificent allotment offers a rare and golden opportunity not to be missed! REGISTER YOUR INTEREST TODAY...

Type : Land Land Size : 2019 sqm

View : https://www.jasonrealestate.com.au/sale/vic /north/greenvale/residential/land/7330613

Jason Sassine 03 9338 6411