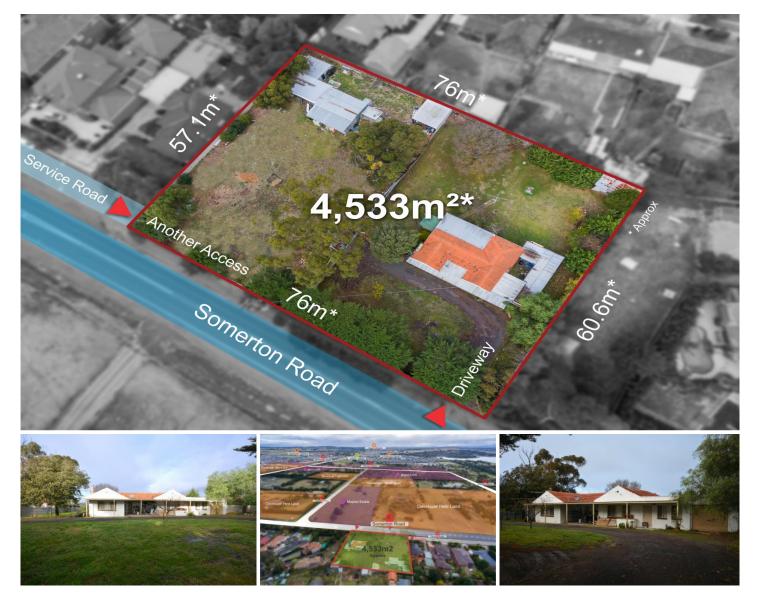

## 685 Somerton Road GREENVALE VIC

Thinking of Selling?

Call the BEST AGENT.... Selling for the BEST PRICE.... Call JASONN REAL ESTATE 9338 6411 TODAY...

## WE KNOW GREENVALE!!

A rare and superior located development opportunity (STCA) situated in centre of the prestigious Greenvale pocket and surrounded by both established homes and fast growing New Residential House Estate with huge population growth.

Ideally suited for residential development of Units &

For full version visit the website

Type : Land Land Size : 4533 sqm

: https://www.jasonrealestate.com.au/sale/vic

/north/greenvale/residential/land/7330617

685 Somerton Road Greenvale