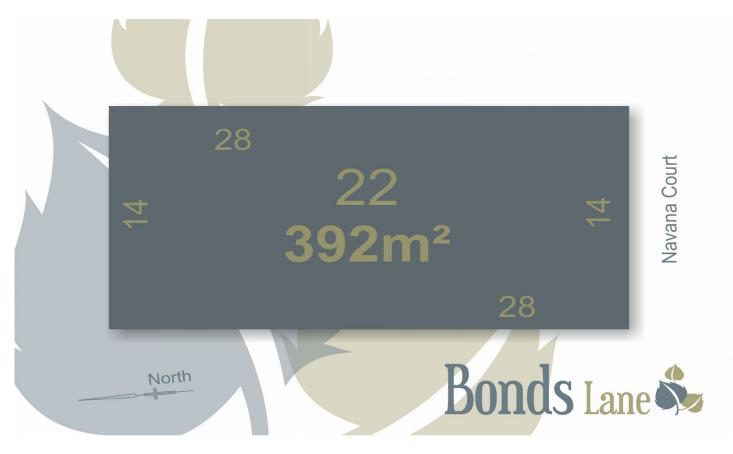

| Туре      | : Land       |
|-----------|--------------|
| Land Size | : 392 sqm    |
| View      | : https://ww |

W

: https://www.jasonrealestate.com.au/sale/vic /north/greenvale/residential/land/7330622