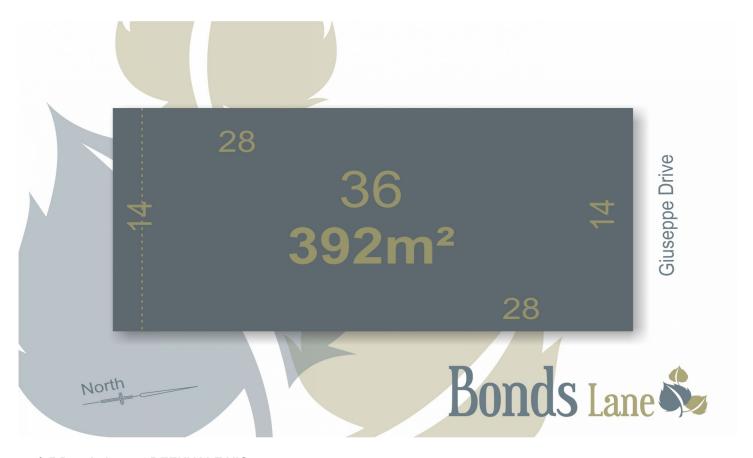

Type : Land Land Size : 392 sqm

View : https://www.jasonrealestate.com.au/sale/vic

/north/greenvale/residential/land/7330635

Jason Sassine 03 9338 6411