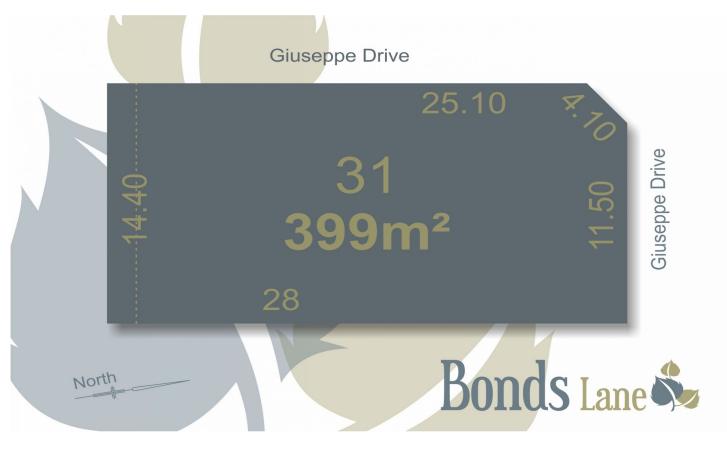

| Туре      | : Land          |
|-----------|-----------------|
| Land Size | : 399 sqm       |
| View      | : https://www.i |

: https://www.jasonrealestate.com.au/sale/vic /north/greenvale/residential/land/7330640