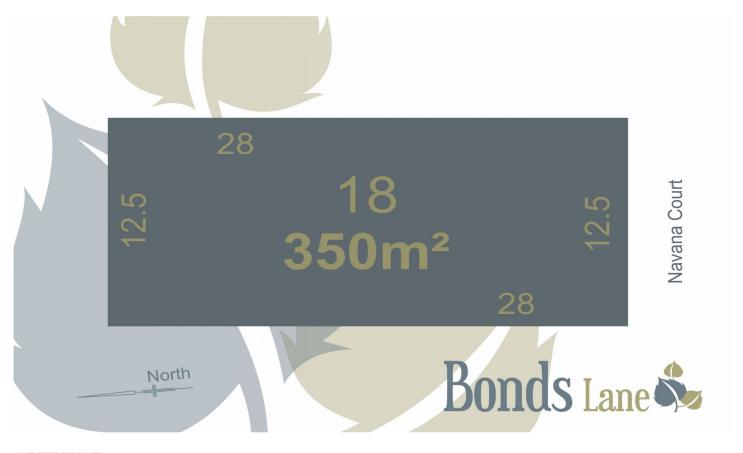

Type : Land Land Size : 350 sqm

View: https://www.jasonrealestate.com.au/sale/vic/north/greenvale/residential/land/7330643