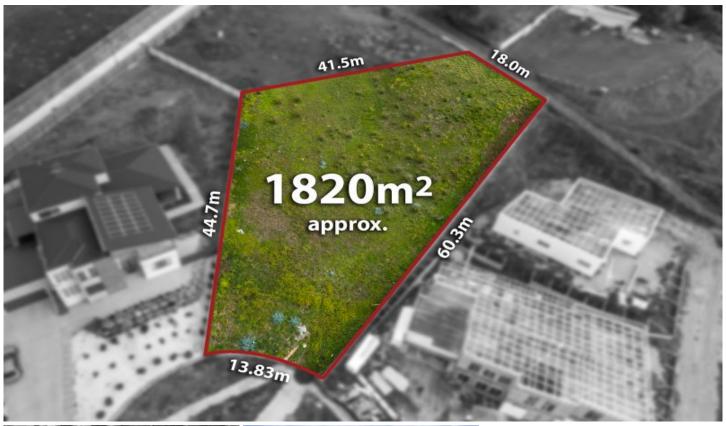

## 43 Lynton Court GREENVALE VIC

A rare and exciting opportunity to secure this premium block of land elevated on the high side of the court and measuring close to half an acre in size (1,820 sq.. m s. approx.) and nestled i amongst New and Grand million dollar plus homes.

Type : Land Land Size : 1820 sqm

View : https://www.jasonrealestate.com.au/sale/vic /north/greenvale/residential/land/7330644

Jason Sassine 03 9338 6411