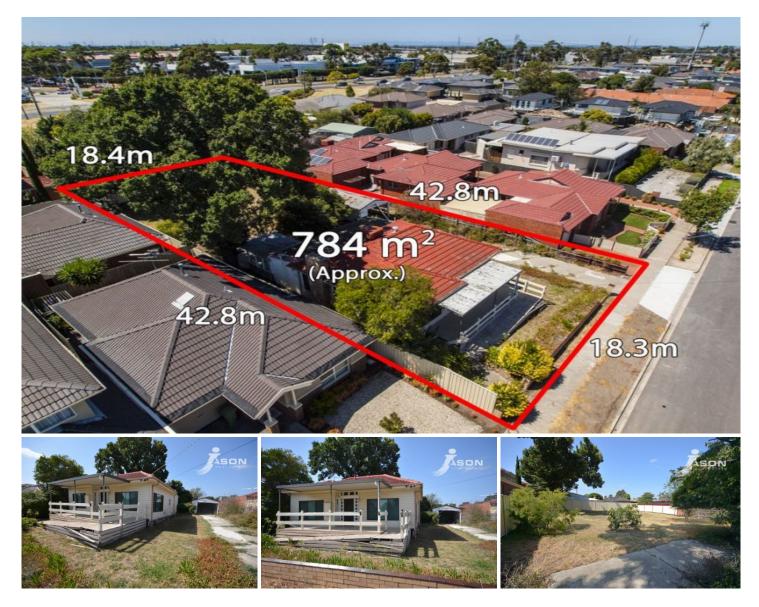

## 50 Waratah Avenue TULLAMARINE VIC

Located in one of Tullamarine's most prestigious location is this

perfect allotment measuring a fantastic 784m2 (approx.) with great potential to redevelop as a multi-unit site (STCA)! Positioned only walking distance to Schools, shops and public transport, and yet so close to major freeways within only 15km to Melbourne cbd this is the one you have waiting for.