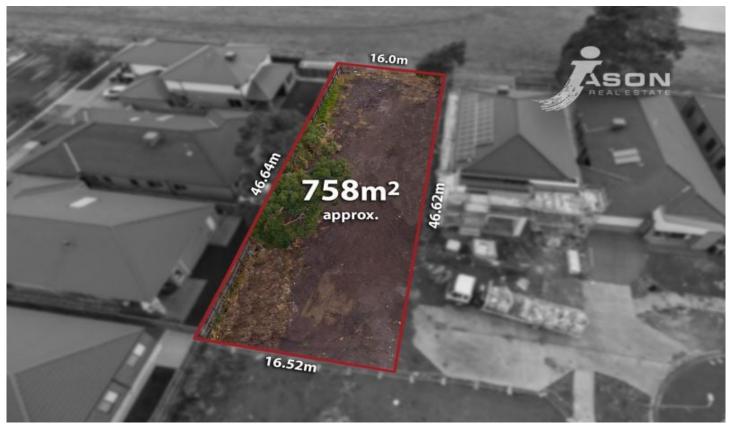

## 29 Myoora Crescent GREENVALE VIC

Boasting in one of Greenvale's most desired pockets in the Exclusive "Emerton Estate" nestled amidst new modern homes this flat and vacant allotment is measuring approximately 758sq.m and is conveniently located close to Greenvale shopping centre, schools and parklands.

With a generous 16 m frontage x 46m, this prime piece of residential land represents one of the of the very last opportunities to build your dream home with plenty of room to create something truly special.