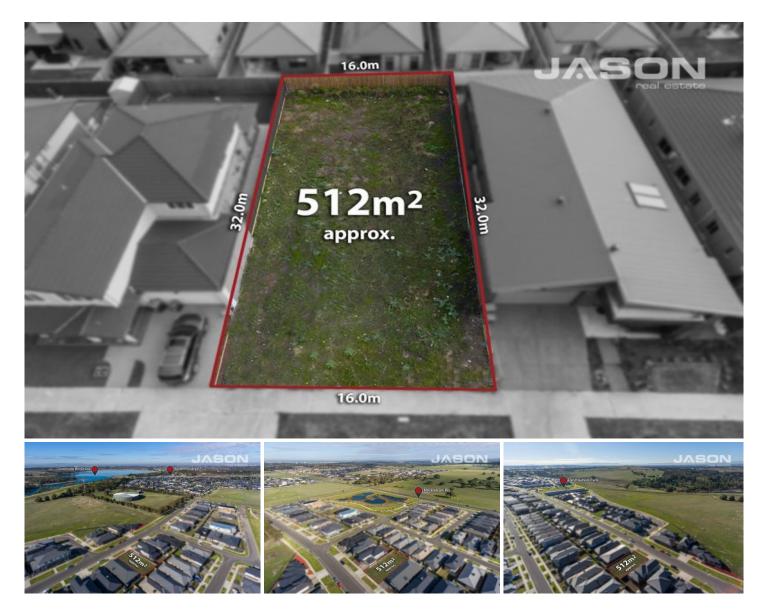

## 33 Horizon Boulevard GREENVALE VIC

A golden opportunity to acquire this titled vacant allotment measuring a generous 512sq. with a huge 16m frontage and located in the sought after pocket of Greenvale Aspect Estate.

| Туре | : Land |
|------|--------|
|      | E40    |

Land Size : 512 sqm View : https://ww

: https://www.jasonrealestate.com.au/sale/vic /north/greenvale/residential/land/7330648

Jason Sassine 03 9338 6411