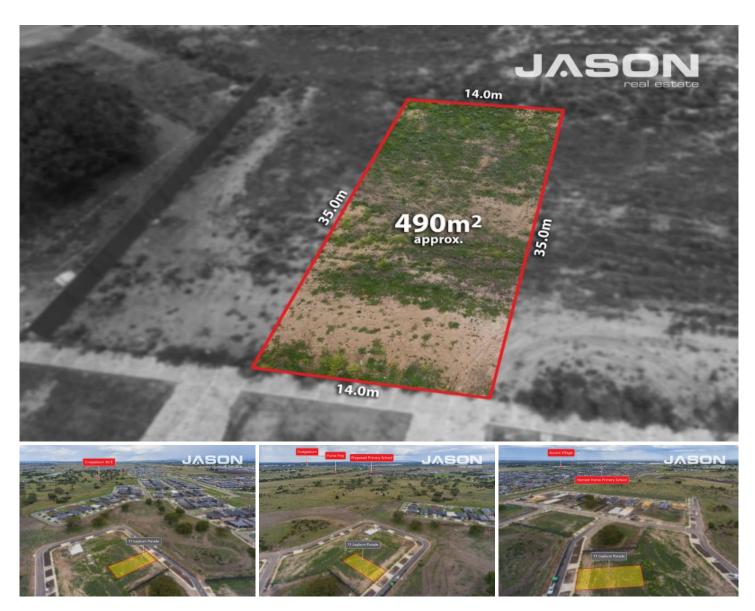

## 11 Leyburn Parade WOLLERT VIC

Nestled in Beautiful Caledonia Estate, this titled 490m2 land offers perfect dimensions to build the dream home you have been waiting for (STCA). With the builder of your own choice in a well-planned residential neighbourhood that enjoys a unique natural appeal in a pocket of popular Wollert.

Caledonia Estate offers the cosmopolitan lifestyle planned

Type : Land Land Size : 490 sqm

View: https://www.jasonrealestate.com.au/sale/vic/north/wollert/residential/land/7330649

Jason Sassine 03 9338 6411