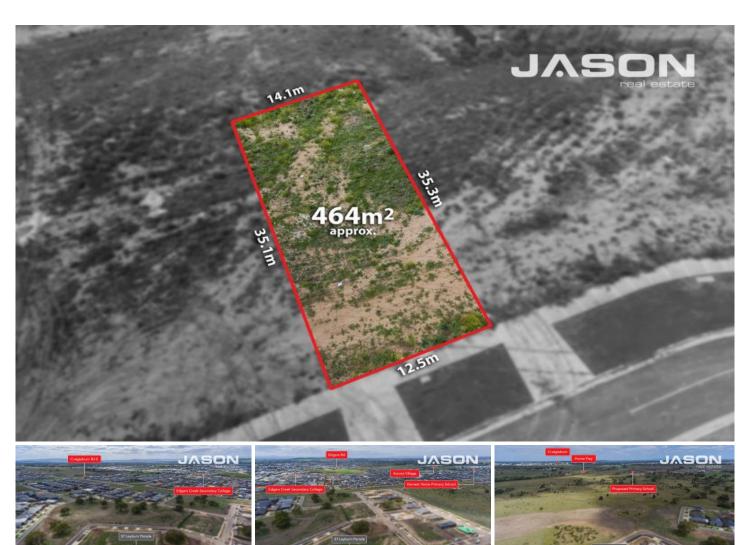

## 37 Leyburn Parade WOLLERT VIC

Nestled in Beautiful Caledonia Estate, this titled 464m2 land offers perfect dimensions to build the dream home you have been waiting for (STCA). With the builder of your own choice in a well-planned residential neighbourhood that enjoys a unique natural appeal in a pocket of popular Wollert.

Caledonia Estate offers the cosmopolitan lifestyle planned

Type : Land Land Size : 464 sqm

View: https://www.jasonrealestate.com.au/sale/vic/north/wollert/residential/land/7330650

Jason Sassine 03 9338 6411