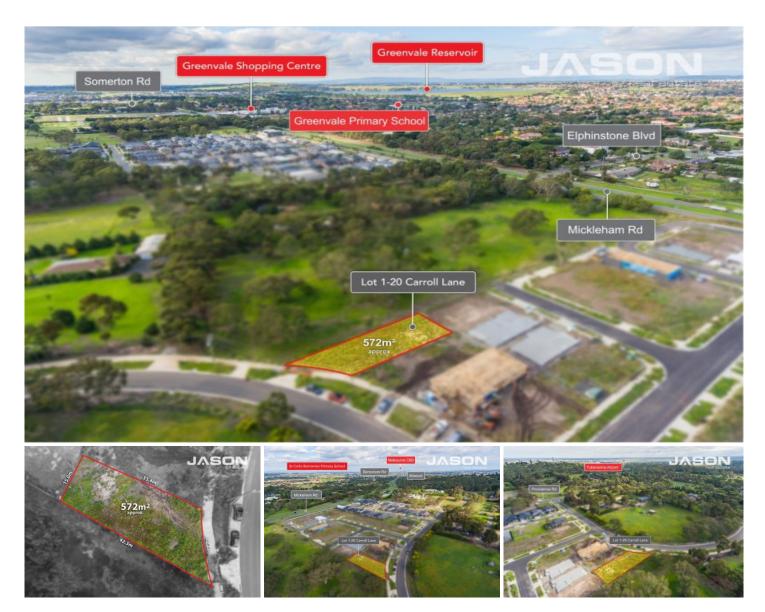

## 20 Carroll Lane GREENVALE VIC

A rare opportunity to purchase the largest block in the popular Parkview Estate - Greenvale. This prime vacant land in a blue-chip location provides a golden opportunity to redevelop side by side dwellings (STCA) or to construct the statement family home of your dreams in a premier location you will never want to leave!

A huge allotment measuring 572m2 with a wide 17.76metre frontage providing the family with the extra-large back yard space for kids to play and for a swimming pool.

On the South pocket of Greenvale and within close proximity to respected schools, future secondary college, Greenvale shopping centre, parklands, medical centre, Childcare and only 5km to Gladstone Park Shopping Centre.

**Price** : \$ 470,000 **Land Size** : 572 sqm

View: https://www.jasonrealestate.com.au/sale/vic/north/greenvale/residential/land/7330652

Jason Sassine 03 9338 6411