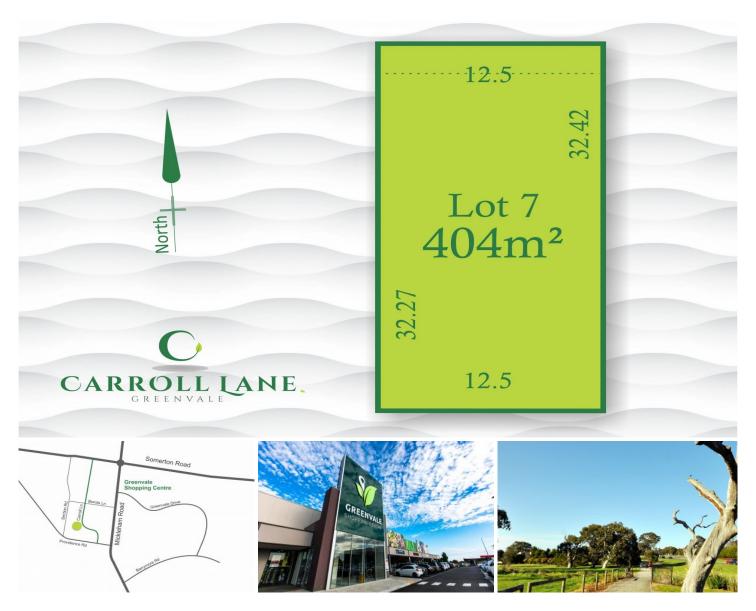

## 55 Carroll Lane GREENVALE VIC

Releasing Soon - A selection of Premium Vacant allotments in the popular Carroll Lane Estate.

Positioned at the southern pocket of Greenvale, neighbouring Attwood these premium allotments are only minutes from the Greenvale Shopping Centre, prominent schools, Childcare, Medical centers, and easy access to Mickleham Road.

Register your interest today - Titles estimated June 2021. For further details please contact Romeo Sassine 0411 882 605 or Jason Sassine 0419 332 536.

Type : Land Land Size : 398 sqm

View : https://www.jasonrealestate.com.au/sale/vic /north/greenvale/residential/land/7330657