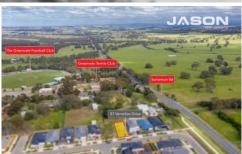

## **57 Vermilion Drive GREENVALE VIC**

Your search is over!....Located in the sought-after Umbra estate, positioned South pocket Somerton Road, this magnificent vacant titled allotment ready for you build your dream home (STCA). With an awesome 12.5 m frontage, this magnificent allotment is surrounded by quality homes and located within walking distance of Greenvale Shops Center, Greenvale Football Reserve, Tennis club and the Woodlands National Park.