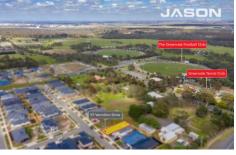

## **57 Vermilion Drive GREENVALE VIC**

Your search is over!....Located in the sought-after Umbra estate, positioned South pocket Somerton Road, this magnificent vacant titled allotment ready for you build your dream home (STCA). With an awesome 12.5 m frontage, this magnificent allotment is surrounded by quality homes and located within walking distance of Greenvale Shops Center, Greenvale Football Reserve, Tennis club and the Woodlands National Park.