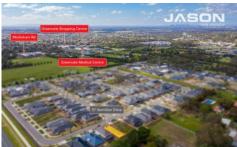

## **57 Vermilion Drive GREENVALE VIC**

Your search is over!....Located in the sought-after Umbra estate, positioned South pocket Somerton Road, this magnificent vacant titled allotment ready for you build your dream home (STCA). With an awesome 12.5 m frontage, this magnificent allotment is surrounded by quality homes and located within walking distance of Greenvale Shops Center, Greenvale Football Reserve, Tennis club and the Woodlands National Park.