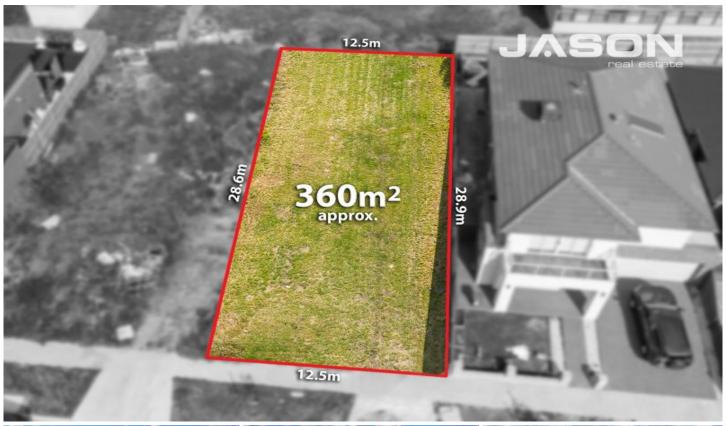

## **57 Vermilion Drive GREENVALE VIC**

Your search is over!....Located in the sought-after Umbra estate, positioned South pocket Somerton Road, this magnificent vacant titled allotment ready for you build your dream home (STCA). With an awesome 12.5 m frontage, this magnificent allotment is surrounded by quality homes and located within walking distance of Greenvale Shops Center, Greenvale Football Reserve, Tennis club and the Woodlands National Park.

Contact Agent Joseph Sassine 0419 332 839

Type : Land Land Size : 360 sqm

View: https://www.jasonrealestate.com.au/sale/vic/north/greenvale/residential/land/7330658

Joseph Sassine 03 9304 1444